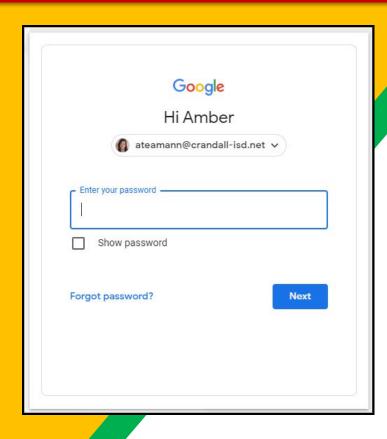

Click on the <u>Google</u>
<a href="Chrome">Chrome</a> browser icon.

Click on SIGN IN in the upper right hand corner of the browser window.

Type in your child's

Google Email address

& click "next."