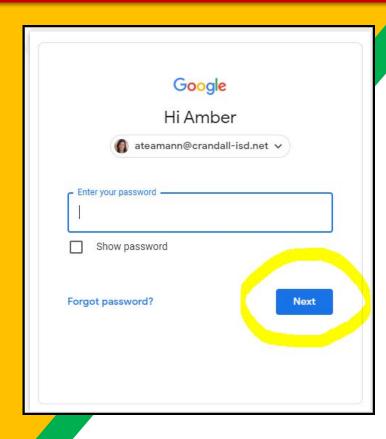

Click on the <u>Google</u>
<a href="Chrome">Chrome</a> browser icon.

Click on SIGN IN in the upper right hand corner of the browser window.

Type in your child's

Google Email address

& click "next."