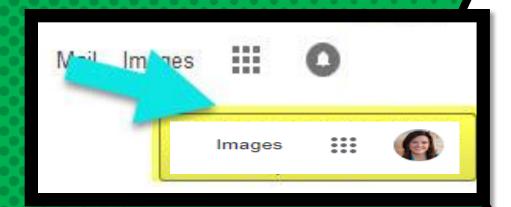

### NOW YOU'LL SEE

that you are signed in to your Google Apps for Education account!

Click on the 9 squares (Waffle/Rubik's Cube) icon in the top right hand corner to see the Google Suite of Products!