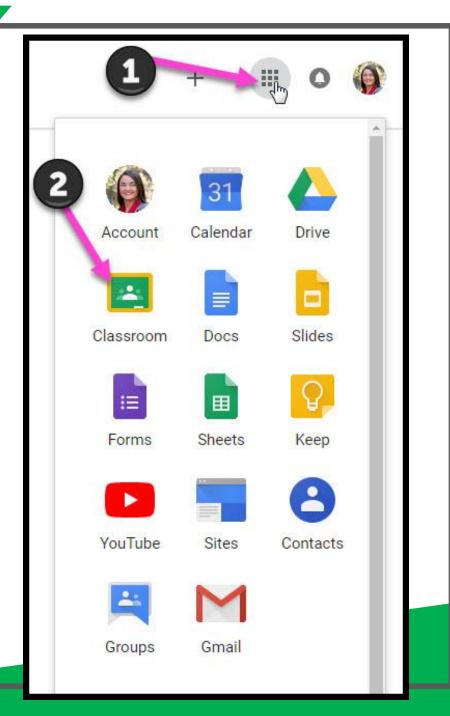

### NOW YOU'LL SEE

that you are signed in to your Google Apps for Education account!

Click on the 9 squares (Waffle/Rubik's Cube) icon in the top right hand corner to see the Google Suite of Products!

CLASSROOM

MEET

HANGOUTS

CLOUD

CLOUD SEARCH YOUTUBE

NEWS

VAULT

Click on the waffle button and then the Google Classroom icon.