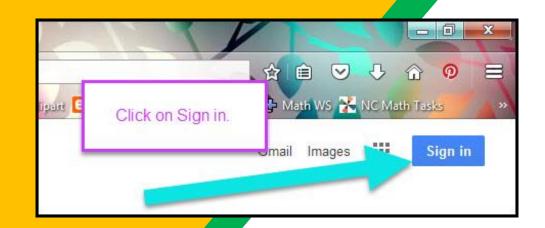

### NOW YOU'LL SEE

that you are signed in to your Google Apps for Education account!

Click on the 9 squares (Waffle/Rubik's Cube) icon in the top right hand corner to see the Google Suite of Products!