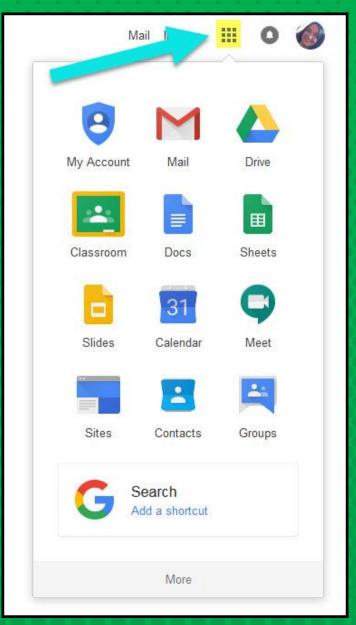

### NOW YOU'LL SEE

that you are signed in to your Google Apps for Education account!

Click on the 9 squares (Waffle/Rubik's Cube) icon in the top right hand corner to see the Google Suite of Products!

### GOOGLE ICONS TO RECOGNIZE:

CHROME

DRIVE

SHEETS

FORMS

CALENDAR

MAPS

KEEP

CLASSROOM

MEET

HANGOUTS

CLOUD

CLOUD SEARCH YOUTUBE

NEWS

VAULT

Click on the waffle button and then the Google Classroom icon.