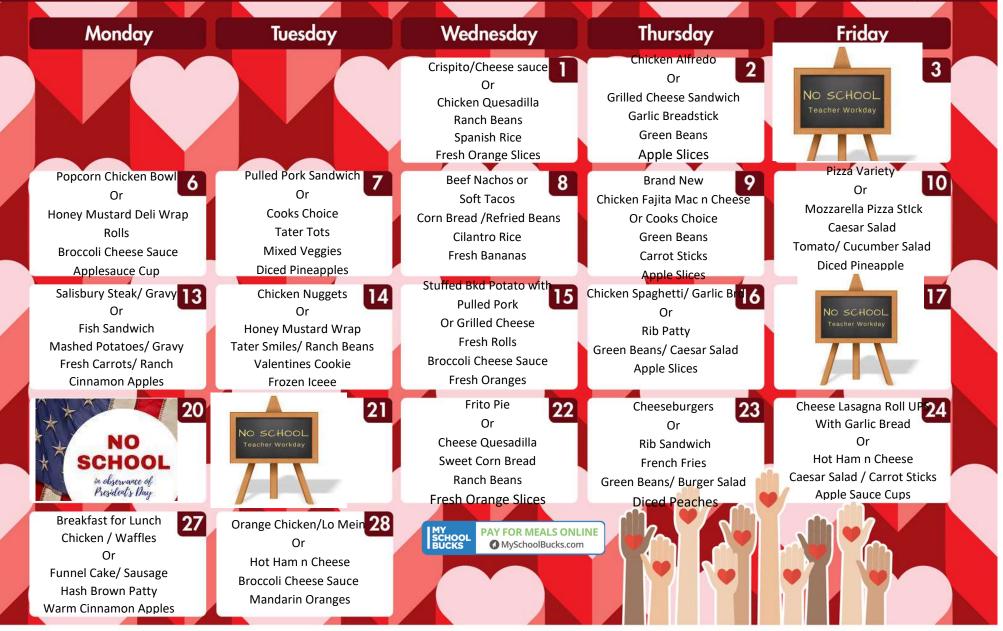

## **FEBRUARY 2023**

Crandall ISD

Assorted Milk Offered Daily!
Menus Subject To Change
Student Prices
PK-6 \$2.95, 7-12th \$3.20
Adults/Visitors: B \$: 1.75 L: \$4.35

NON-DISCRIMINATION STATEMENT "In accordance with Federal law and U.S. Department of Agriculture policy, this institution is prohibited from discriminating on the basis of race, color, national origin, sex, age, or disability. To file a complaint of discrimination, write USDA, Director, Office of Civil Rights, 1400 Independence Avenue, SW, Washington, D.C. 20250-9410 or call (800) 795- 3272 or (202) 720-6382 (TTY). USDA is an equal opportunity